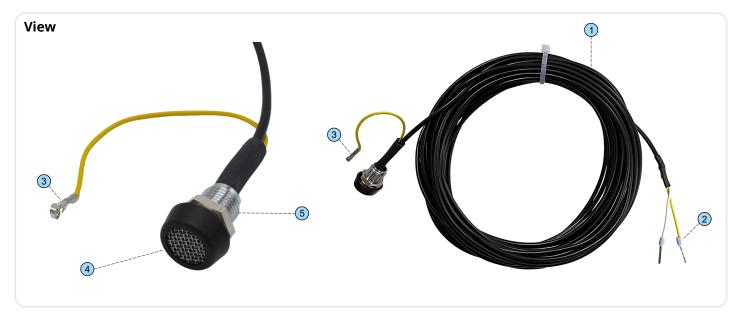

## **Characteristics**

1 + equipped with 7 m fixed connection cable

2 + connection cable finished with ferrules

3 + ground wire, slide into the neck of the housing in case of hum

4 + black front with grille and moisture protection

+ head dimensions : Ø13 x 5 - body : Ø8 x 16 (mm)

5 + mounting with spring washer and nut

+ screw thread M8 x 10mm

6 + maximum material thickness for mounting 5mm

+ see also drawing: 41658-00