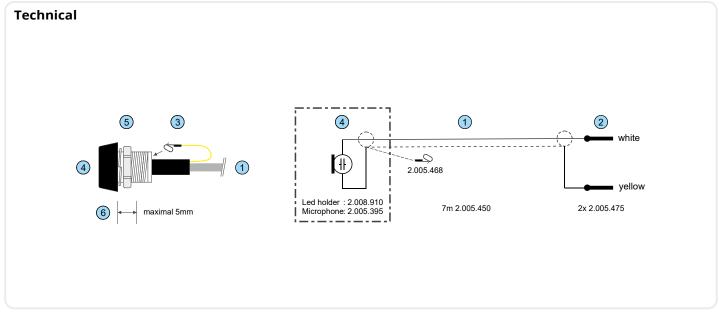

## **Characteristics**

1 + equipped with 7 m fixed connection cable

2 + connection cable finished with ferrules

3 + ground wire, slide into the neck of the housing in case of hum

4 + black front with grille and moisture protection

+ head dimensions : Ø13 x 5 - body : Ø8 x 16 (mm)

5 + mounting with spring washer and nut

+ screw thread M8 x 10mm

6 + maximum material thickness for mounting 5mm

+ see also drawing: 41658-00